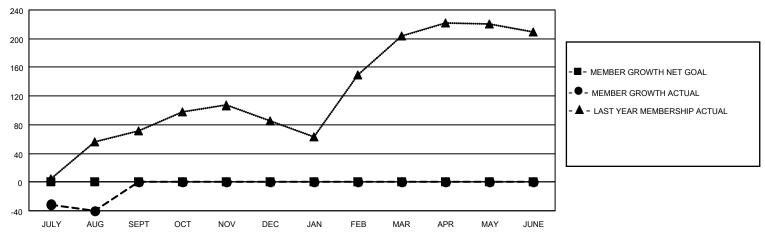

#### GOALS AND ACTUAL MEMBERS CUMULATIVE

| DROPPED CLUBS: 0 |    | 6 CLUBS OF 44 ADDED 1 OR MORE NEW MEMBERS | GENDER DISTRIBUTION            |              |     |
|------------------|----|-------------------------------------------|--------------------------------|--------------|-----|
|                  |    | NEW MEMBERS                               | MALE                           | 585 (47.45%) |     |
| <u> </u>         |    |                                           | FEMALE                         | 648 (52.55%) |     |
| DROPPED MEMBERS  |    |                                           |                                |              |     |
| DECEASED         | 1  | CLICK HERE FOR CUMULATIVE                 | TOTAL FAMILY UNIT MEMBERS      |              | 489 |
| CLUB CANCELLED   | 0  | MEMBERSHIP DATA                           | FAMILY MEMBERS PAYING HALF 289 |              | 000 |
| OTHER            | 59 |                                           |                                |              | 289 |
| TOTAL            | 60 |                                           | 5020                           |              |     |

## District 301 B1

| Clubs         |               |             |               | Members               |                         |                         |                                                    |  |
|---------------|---------------|-------------|---------------|-----------------------|-------------------------|-------------------------|----------------------------------------------------|--|
|               | RESULTS FOR   | R 2020-2021 |               | RESULTS FOR 2020-2021 |                         |                         |                                                    |  |
| QUARTER       | NEW CLUB GOAL | NEW CLUBS   | DROPPED CLUBS | QUARTER MEN           | /BER GROWTH NET<br>GOAL | MEMBER GROWTH<br>ACTUAL | DROPPED<br>MEMBERS ACTUAL<br>(including transfers) |  |
| JULY/AUG/SEPT | 1             | 0           | 0             | JULY/AUG/SEPT         | 0                       | 30                      | 60                                                 |  |
| OCT/NOV/DEC   | 1             | 0           | 0             | OCT/NOV/DEC           | 0                       | 0                       | 0                                                  |  |
| JAN/FEB/MAR   | 1             | 0           | 0             | JAN/FEB/MAR           | 0                       | 0                       | 0                                                  |  |
| APR/MAY/JUNE  | 1             | 0           | 0             | APR/MAY/JUNE          | 0                       | 0                       | 0                                                  |  |