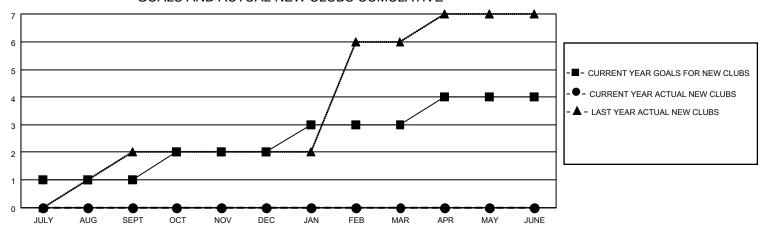

### GOALS AND ACTUAL NEW CLUBS CUMULATIVE

## District 301 B1

| Clubs         |               |             |               | Members               |                         |                         |                                                    |  |
|---------------|---------------|-------------|---------------|-----------------------|-------------------------|-------------------------|----------------------------------------------------|--|
|               | RESULTS FOR   | R 2020-2021 |               | RESULTS FOR 2020-2021 |                         |                         |                                                    |  |
| QUARTER       | NEW CLUB GOAL | NEW CLUBS   | DROPPED CLUBS | QUARTER MEN           | /BER GROWTH NET<br>GOAL | MEMBER GROWTH<br>ACTUAL | DROPPED<br>MEMBERS ACTUAL<br>(including transfers) |  |
| JULY/AUG/SEPT | 1             | 0           | 0             | JULY/AUG/SEPT         | 0                       | 30                      | 60                                                 |  |
| OCT/NOV/DEC   | 1             | 0           | 0             | OCT/NOV/DEC           | 0                       | 0                       | 0                                                  |  |
| JAN/FEB/MAR   | 1             | 0           | 0             | JAN/FEB/MAR           | 0                       | 0                       | 0                                                  |  |
| APR/MAY/JUNE  | 1             | 0           | 0             | APR/MAY/JUNE          | 0                       | 0                       | 0                                                  |  |